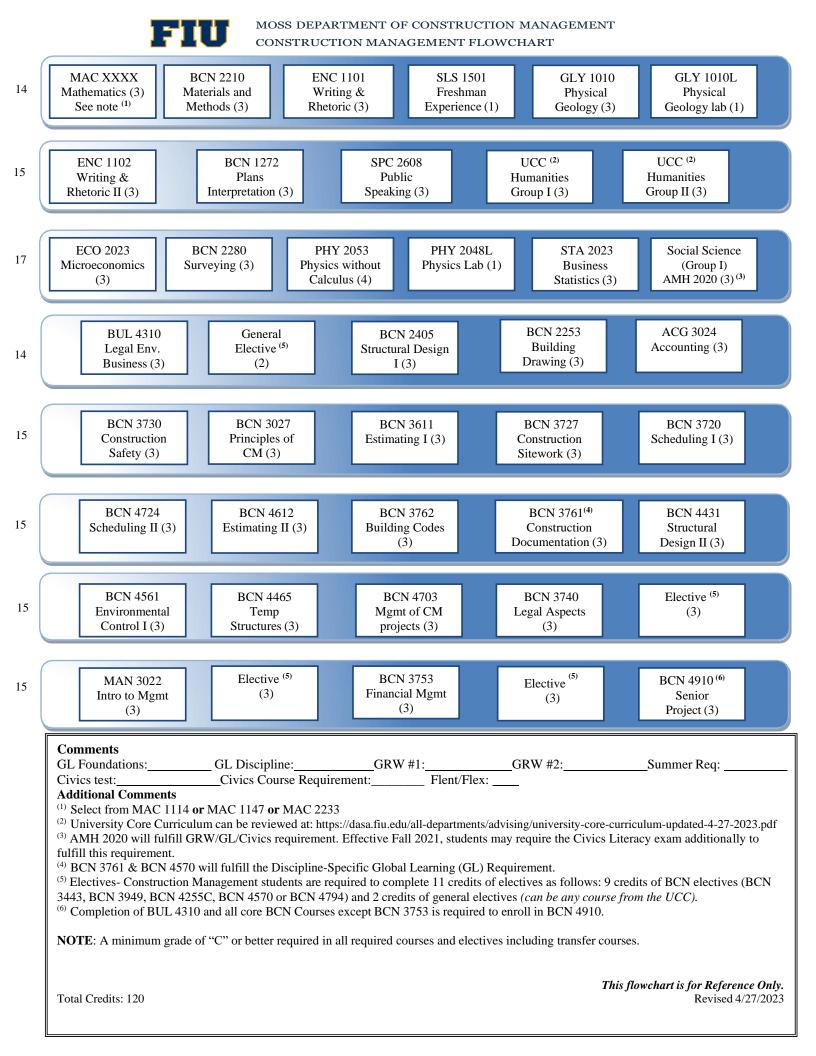

| Course #                | Course Name                                    | Pre-Requisites                                              | Min. Grade |
|-------------------------|------------------------------------------------|-------------------------------------------------------------|------------|
| BCN 1272                | Plans Interpretation                           | None                                                        | С          |
| BCN 2210                | Construction Materials & Methods               | None                                                        | С          |
| BCN 2253                | Building Drawing                               | BCN 1272                                                    | С          |
| BCN 2405                | Structural Design I                            | PHY 2053, PHY 2048L,<br>MAC 1147                            | С          |
| BCN 3027                | Principles of Construction<br>Management       | None                                                        | С          |
| BCN 3443                | Introduction to Concrete Industry              | None                                                        | С          |
| BCN 3611                | Construction Cost Estimating I                 | BCN 1272, BCN 2210                                          | С          |
| BCN 3720                | Construction Scheduling I                      | STA 2023                                                    | С          |
| BCN 3727                | Construction Sitework and<br>Equipment         | BCN 2210                                                    | С          |
| BCN 3730                | Construction Safety                            | None                                                        | С          |
| BCN 3740                | Legal Aspects of Construction                  | BCN 3027                                                    | С          |
| BCN 3753                | Financial Management of<br>Construction Organ. | ACG 3024                                                    | С          |
| BCN 3761                | Const. Documentation &<br>Communication        | BCN 1272                                                    | С          |
| BCN 3762                | Building Codes and Quality Control             | BCN 2210, BCN 3027                                          | С          |
| BCN 3949 <sup>(*)</sup> | CM Industry Internship                         | Department Consent                                          | Р          |
| BCN 4255C (*)           | Building Informatics Modeling                  | BCN 2253, BCN 3611,<br>BCN 3720                             | С          |
| BCN 4431                | Structural Design II                           | PHY 2053, PHY 2048L,<br>BCN 2210, BCN 2405                  | С          |
| BCN 4465                | Temporary Structures in<br>Construction        | PHY 2053, PHY 2048L,<br>BCN 2210, BCN 2405                  | С          |
| BCN 4561                | Environmental Control in Buildings             | BCN 2210                                                    | С          |
| BCN 4570 (*)            | Sustainable Approach to<br>Construction        | BCN 4561                                                    | С          |
| BCN 4612                | Construction Cost Estimating II                | BCN 3611, BCN 3727                                          | С          |
| BCN 4703                | Management of Construction<br>Projects         | BCN 3720, BCN 3730,<br>BCN 3611                             | С          |
| BCN 4724                | Construction Scheduling II                     | BCN 3611, BCN 3720                                          | С          |
| BCN 4794 <sup>(*)</sup> | Quality Control in Construction                | None                                                        | С          |
| BCN 4910                | Senior Project                                 | BUL 4310 and all required<br>BCN Courses except<br>BCN 3753 | С          |

## **BCN Courses with Pre-Requisites**

NOTE: Any student found to be taking a BCN course without its prerequisite or co-requisite will be dropped from the course without a refund.
<sup>(\*)</sup> BCN Elective